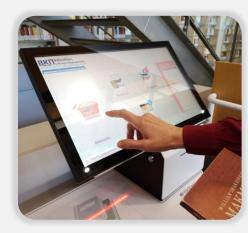

#### Borrow

Borrow the items with your academic ID card either at the Self Check Machine (in the Library of the School of Philosophy) or at the Circulation Desk.

**Note:** Under the new <u>Libraries & Information</u> <u>Center Lending Regulations</u>, lending suspension sanctions are imposed for overdue return of books.